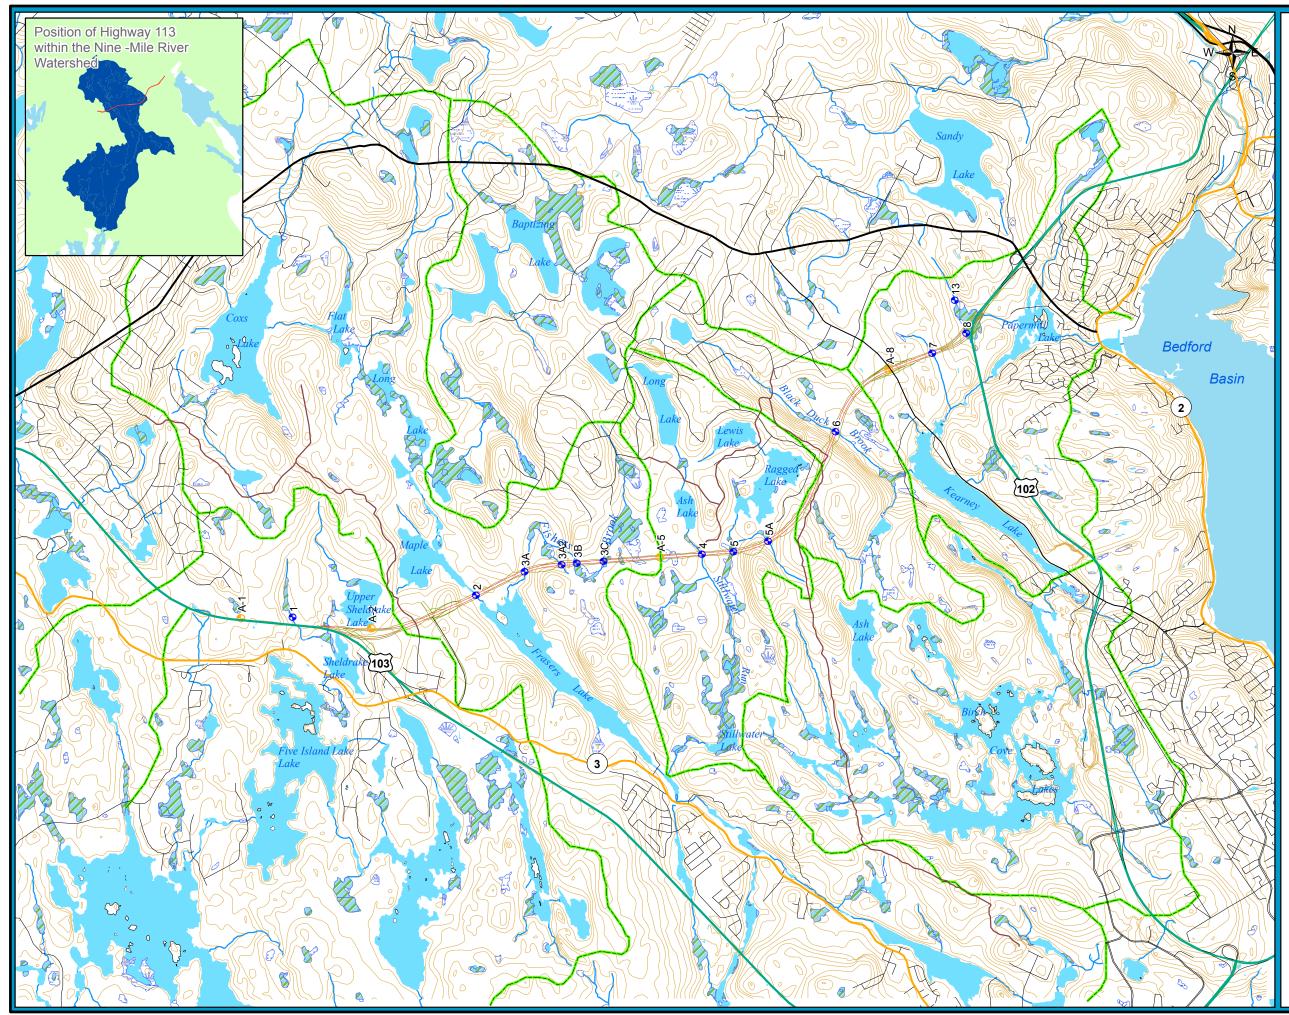

## Figure 9-4: Aquatic Environment

Watercourse crossing • Derived from Flow Accumulation Model • Derived from 10k Topo data Proposed Alignment Approximate Highway Footprint Watercourse - Approximate Sub-watershed Boundaries Wetland from NSDNR database Wetland from 10K topo data Waterbody 100-Series Highway Trunk Highway - Major Road/Street Local Road/Street Track or Trail **Project Location** Meters 970 485 0 970 1,940 Project Name: Highway 113 EA Map Created By: SCM Map Checked By: RBY Date Created: June 2009 Date Modified: File Path: G/GIS/089611 - Highway 113 DILLON CONSULTING

Source:NSDNR, SNS&MR, NSTIR